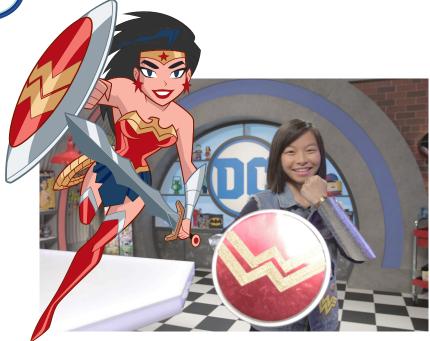

## WONDERWOMAN SILEU CERCELETS

## **MATERIALS**

- 10in. Pizza Tin
- Scissors
- Pencil
- Glue
- Red Poster Paper
- Paper Towel Roll x2
- Gold Tape
- Silver Foil Tape
- Velcro Strips
- String