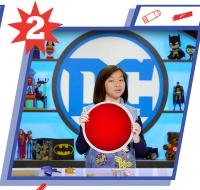

## WHAT TO DO

Trace a circle onto the red metallic paper. Cut out the circle.

Cover the bottom side of the tin with a layer of glue. Press and smooth the red metallic paper onto the tin.

Use the **gold duct tape** to create two "W" on the shield, as shown.