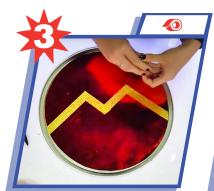

Use **velcro strips** to create two arm straps to hold the shield, as shown.

TM & © DC Comics, (s17) TM & © Warner Bros, Entertainment Inc. (s17)

Check out more fun activities at DCKids.com