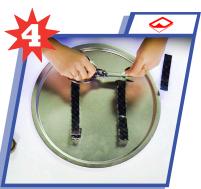

Use **velcro strips** to create two arm straps to hold the shield, as shown.

TM & © DC Comics, (s17) TM & © Warner Bros, Entertainment Inc. (s17)

Check out more fun activities at DCKids.com