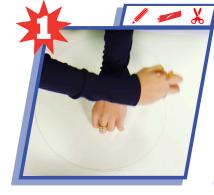

## WHAT TO DO

Trace a circle onto the red metallic paper. Cut out the circle.

Cover the bottom side of the tin with a layer of glue. Press and smooth the red metallic paper onto the tin.

Use the **gold duct tape** to create two "W" on the shield, as shown.